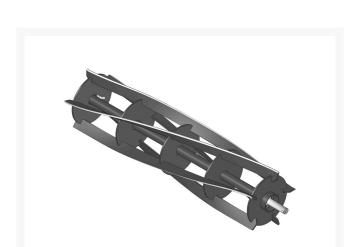

## Reel - 5 Blade Rear Unit RE318





#### **Details**

R&R Reel blades are expertly crafted from premium high carbon-boron alloy steel, heat-treated to perfectly complement both R&R and OEM bedknives. Each reel undergoes precision cylindrical grinding on bearing surfaces, followed by relief grinding for optimal performance. Advanced computer balancing ensures extended reel and bearing life. Backed by our lifetime guarantee against defects in materials and craftsmanship under normal use, R&R Reels deliver unmatched durability and cutting precision you can trust.

- Premium Construction: Made from high carbon-boron alloy steel and heat-treated to match R&R and OEM bedknives for superior performance.
- Precision Engineering: Cylindrically and relief ground, then computer balanced to maximize reel and bearing life.
- Lifetime G