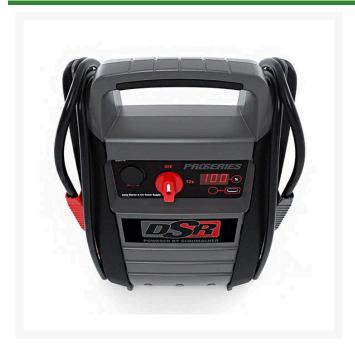

## Schumacher Dsr Proseries 2200 Peak Amp Jump Starter with Digital Display RDSR114

## **Details**

This professional grade DSR114 12V Jump Starter with 2200 peak amp power and 525 cranking amps, 350 CCA is ideal for starting a dead battery in an emergency. You may also charge any electric device with the 2.1A USB power source. Features an ON/OFF switch, LED digital display, and reverse connection warning. 72 inch power cables.. Schu Eco Energy. DOE compliant.

- 525 CA, 525 CCA Powerful Performance
- High Output AGM Battery
- 2A External Automatic Charger
- 2.1A USB Port
- 12V DC Outlet
- Digital Display
- ON/OFF Switch
- Reverse Connection Warning
- Schu Eco-Energy Meets the Highest Standards
- DOE Compliant