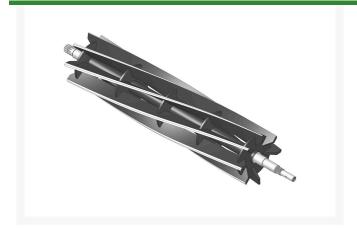

# Reel - 8 Blade R018594

#### **Details**

R&R Reel blades are manufactured from high carbon-boron alloy steel and then hardened to RC46-49 to match the temper of our bedknives and original equipment bedknives. All R&R Reels are cylindrically ground on bearing surfaces and then relief ground. Reels are then precision computer balanced for extended bearing and reel life. R&R Products Reels are guaranteed against defects in material and workmanship for the life of the reel under normal use.

- High Carbon-Boron Alloy Steel
- Cylindrically Ground on Bearing Surfaces
- Precision Computer Balanced