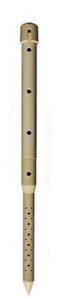

## Deep Drip Stake - 24 in RDD24

## **Details**

Promote a healthy, deep root system for trees and shrubs by delivering water and nutrients directly to their roots. Eliminates water run-off or evaporation. This sturdy PVC pipe is designed with a 10" ventilated pointed end and an ABS cap for driving into the ground with a slege hammer, if necessary. A 1/4" drip line is positioned in the cap, water runs down the ventilated tube and deep into the ground while filtering rocks and dirt from entering the device. Or, remove cap and fill pipe with a water hose. Powder or granulated nutrients may be poured into stake. As the plant grows, reposition stake. Ideal for sloped areas. Hassle-free, maintenance-free.