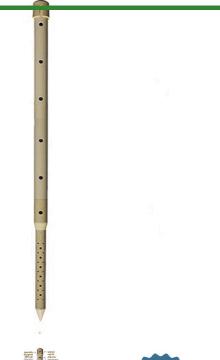

## Deep Drip Stake - 36 in

RDD36

Promote a healthy, deep root system for trees and shrubs by delivering water and nutrients directly to their roots. Eliminates water run-off or evaporation. This sturdy PVC pipe is designed with a 10" ventilated pointed end and an ABS cap for driving into the ground with a slege hammer, if necessary. A 1/4" drip line is positioned in the cap, water runs down the ventilated tube and deep into the ground while filtering rocks and dirt from entering the device. Or, remove cap and fill pipe with a water hose. Powder or granulated nutrients may be poured into stake. As the plant grows, reposition stake. Ideal for sloped areas. Hassle-free, maintenance-free.