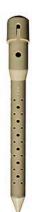

## Deep Drip Stake - 14 in RDD14

## **Details**

Promote a healthy, deep root system for trees and shrubs by delivering water and nutrients directly to their roots. Eliminates water run-off or evaporation. This sturdy PVC pipe is designed with a 10" ventilated pointed end and an ABS cap for driving into the ground with a slege hammer, if necessary. A 1/4" drip line is positioned in the cap, water runs down the ventilated tube and deep into the ground while filtering rocks and dirt from entering the device. Or, remove cap and fill pipe with a water hose. Powder or granulated nutrients may be poured into stake. As the plant grows, reposition stake. Ideal for sloped areas. Hassle-free, maintenance-free.