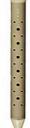

## Deep Drip Stake - 14 in RDD14

## **Details**

Promote a healthy, deep root system for trees and shrubs by delivering water and nutrients directly to their roots. Eliminates water run-off or evaporation. This sturdy PVC pipe is designed with a 10" ventilated pointed end and an ABS cap for driving into the ground with a slege hammer, if necessary. A 1/4" drip line is positioned in the cap, water runs down the ventilated tube and deep into the ground while filtering rocks and dirt from entering the device. Or, remove cap and fill pipe with a water hose. Powder or granulated nutrients may be poured into stake. As the plant grows, reposition stake. Ideal for sloped areas. Hassle-free, maintenance-free.