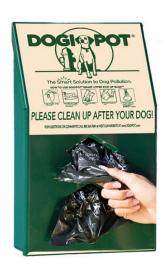

## Dogipot Junior Bag Dispenser -Aluminum

RD2006

## **Details**

A slightly smaller, aluminum dispenser (15.5"  $\times$  9.4"  $\times$  3.25"), is ideal for wall mounting. Filled with 2 rolls of 200 count 8"  $\times$  13" SMART pickup litter bags. Easy installation and mounting hardware included. Pet useage instructions posted on dispenser. May be post mounted; post sold separately. Forest Green.

- Ideal for wall mounting
- 400 litter bags included (2 rolls of 200 count bags)
- Installation instructions and mounting hardware included
- Front locking access panel
- 12-gauge powder coated finish

## **Specifications**

Manufacturer DOGIPOT Color Forest Green

Dimensions 15.5 in x 9.4 in x 3.25 in

Material Aluminum

Weight (lbs) 7 lb