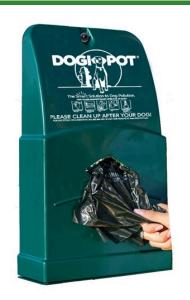

## **Dogipot Junior Bag Dispenser - Poly** RD2004

## Details

A slightly smaller, poly dispenser (15.5" x 9.4" x 3.25"), is ideal for wall mounting. Filled with 2 rolls of 200 count 8" x 13" SMART pickup litter bags. Easy installation and mounting hardware included. Pet useage instructions posted on dispenser. May be post mounted; post sold separately. Forest Green.

- Easy installation
- 400 litter bags included (2 rolls of 22 count bags)
- Installation instructions and mounting hardware included
- Useage instructions included
- Bottom locking access panel

## Specifications

Manufacturer Color Dimensions Material Weight (lbs) DOGIPOT Forest Green 17in x 9.4in x 3.25in Polyethylene 7 lb

**Replacement Parts** 

RD2010

Dogipot Pet Waste Bags - 10 Rolls