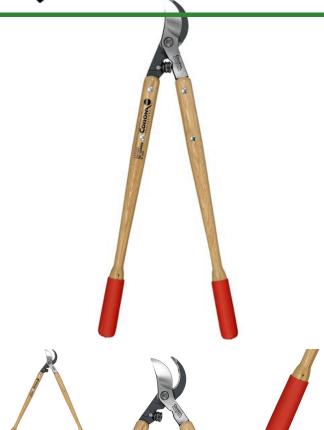

## **Corona ClassicCUT Bypass Lopper - 36in** RCWL6470

## **Details**

Corona ClassicCUT Bypass Loppers with tapered hickory wood handles and MAXfORGED steel blades feature a large 2-1/4in. cutting capacity. Slice effortlessly through thick stems and branches with the Radial Arc fully heat-treated steel blade with self-aligning pivot bolt. Clean, consistent cuts are made with the sap groove and bypass blade design preventing sticking and build-up. The wood handles are designed with cushioned grips and Shock Stop bumpers for operator comfort Resharpenable blades. 2-1/4 in. Blade. 36 in. Wood Handle.

- Resharpenable, Forged Radial Arc bypass blade
- Fully heat-treated steel alloy
- Forged slant-ground hook and self-cleanin sap grove
- Precision-made, selfl-aligning pivot bolt
- Tapered, boltl-on 36in Hickory handles
- 2-1/2in cut capacity