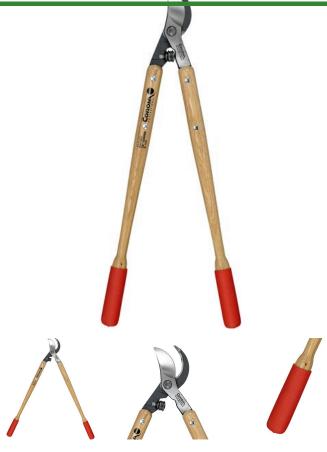

## Corona ClassicCUT Bypass Lopper - 26in.

RCWL6420

## **Details**

Corona ClassicCUT Bypass Loppers with tapered hickory wood handles and MAXfORGED steel blades feature a large 2-1/4in. cutting capacity. Slice effortlessly through thick stems and branches with the Radial Arc fully heat-treated steel blade with self-aligning pivot bolt. Clean, consistent cuts are made with the sap groove and bypass blade design preventing sticking and build-up. The wood handles are designed with cushioned grips and Shock Stop bumpers for operator comfort Resharpenable blades. 2-1/4 in. Blade. 26 in. Wood handle.

- Resharpenable, forged Radial Arc bypass blade
- Fully heat-treated steel alloy
- Forged slant-ground hook with self-cleaning sap groove
- Tapered, bolt-on Hickory handles
- 2-1/4in cut capacity

## **Specifications**

Manufacturer Corona Handle Length 26 in Handle Material Hickory

**Golfmech Ltd** Hullaghfin Balrath Navan, C15 VOFS 353 87 632 9827

https://golfmech.rrproducts.com/