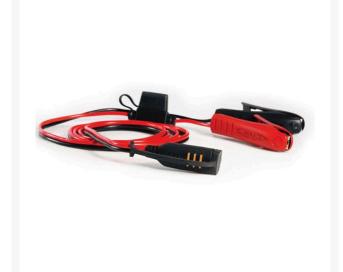

## Details

Comfort Indicator Clamp is designed and developed to keep track of battery status and eliminate the risk of a flat battery. Comfort Indicator Clamp prolongs battery life expectancy, as the indicator makes sure it can always be fully charged and indicates when the harmful sulfation process begins. Eyelet 3/8" (6.4mm), Cable 5', Fuse 15A. Designed to fit UC800, MULTI US 3300, MULTI US 7002, US 0.8 and MUS 4.3.

- Prolongs battery life
- Indicates sulfation
- Eyelet 3/8" (6.4mm)
- Fuse 15A
- 5 ft. cable
- Fits UC800, MULTI US 3300, MULTI US 7002, US0.8 and MUS 4.3