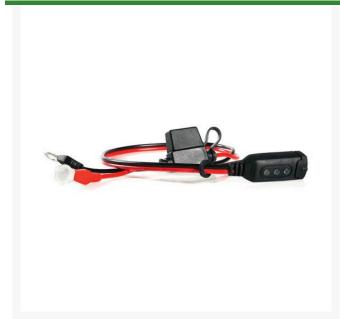

## **CTEK Comfort Indicator Eyelet**

RCTK56-382

## **Details**

Designed and developed to make battery maintenance easy. This practical combination of quick connector and indicator is designed for batteries that are difficult to access. The lighted indicator shows the battery charge level. The eyelet terminals are fitted to the battery giving effortless connection without the need of reaching for the battery. Ideal for seasonal vehicles.

- Designed to fit UC800, MULTI US 3300, MULTI US 7002, US0.8 and MUS 4.3
- Cable length: 19"
- Eyelet: 3/8" (8.4mm)
- Fuse 15A
- IP65
- 2 year warranty