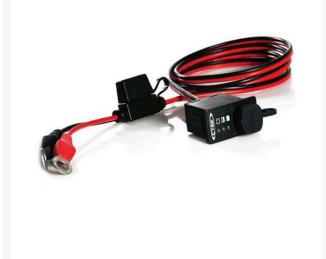

## Details

Comfort Indicator Panel is designed and developed to make the maintenance of the battery in the vehicle easy and convenient, especially when the battery is hard to reach. Simply mount the indicator panel, route the cable to the battery, then connect the charger to the socket on the indicator panel. The light indicator shows the status of the battery and easily charges whenever necessary for prolonged life. Indicates when the harmful sulfation process begins. Two cable lengths available.

- Designed to fit UC 800, US 800, MULTI US 3300, MULTI US 7002, US0.8, and MUS 4.3 battery chargers.
- Eyelet: M8 1/3 in. (8.4mm)
- 4.9 ft. cable length
- Fuse: 15A.
- 2 year warranty