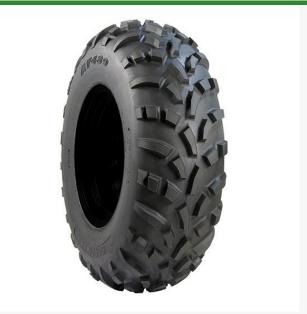

## Tire - AT24x8-11 (3 Ply) Carlisle AT489

RCT589332

## **Details**

The Carlisle AT489 ATV tire is a popular and highly acclaimed choice for original equipment replacement. With its puncture-resistant tread compounds, tread design for aggressive yet smooth control, and versatility on soft, intermediate surfaces, and mud, this tire offers exceptional performance in diverse off-road conditions. Whether you re exploring challenging trails or cruising through softer terrains, the AT489 tire delivers reliable traction, durability, and a comfortable ride.

- Puncture resistant tread compounds
- Tread designed for aggressive yet smooth control
- Soft to intermediate surfaces/mud