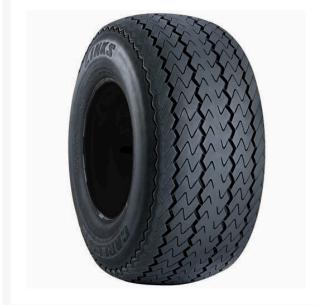

## Tire - 18x8.50-8 Nhs (4 Ply) Carlisle Links

## **Details**

The Carlisle Links tire is the premier choice for golf carts. With its wide footprint, strong sidewall, wear-resistant rubber compound, sawtooth tread pattern, and wide flotation design, this tire offers unmatched stability, durability, and grip. Whether you re cruising around the golf course or exploring off-road paths, the Links tire ensures a reliable and enjoyable golf cart experience.

- Sawtooth tread for extra grip
- Wide flotation

## **Specifications**

Manufacturer Carlisle
Ply 4 Ply
Tire Size 18x8.50-8
Tread Design Links

**Golfmech Ltd**Hullaghfin Balrath Navan, C15 VOFS 353 87 632 9827