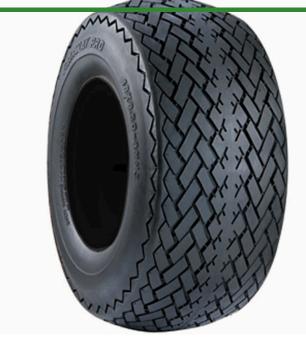

# Tire - 18x8.50-8 Nhs (4 Ply) Carlisle Fairway Pro RCT5189761

## Details

The Carlisle Fairway Pro tire is a top-value tire that delivers dependable performance and long hours of use on golf courses or park grass. Engineered to excel in these environments, this tire is the ideal choice for golf carts and utility vehicles. The Carlisle Fairway Pro features a wide footprint for increased stability and sawtooth tread to minimize compaction, this tire is designed to excel on golf courses and park grass. Enjoy long hours of dependable performance and confidently navigate through any terrain with the Fairway Pro tire.

- Wide footprint for increased stability
- Minimized compaction with sawtooth tread

### Specifications

| Manufacturer | C |
|--------------|---|
| Ply          | 4 |
| Tire Size    | 1 |
| Tread Design | F |

Carlisle 4 Ply 18x8.50-8 Fairway Pro