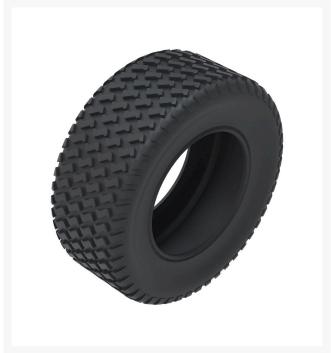

# Tire - 24x9.50-12 Nhs (4 Ply) Carlisle Turf Master

### **Details**

The Carlisle Turf Master tire is a professional-grade tire known for its durability, stability, and traction. With its contoured shoulder protection, deep tread lugs, and durable compound, the Turf Master tire delivers reliable performance for ZTRs and professional-grade mowers. Whether you&re maintaining a large lawn or operating a commercial landscaping business, the Turf Master tire is designed to meet your high standards and exceed your expectations.

- Contoured shoulder protection
- Deep tread lugs in profile for optimized stability and traction
- Durable tread compound
- Commonly found on Zero Turn Mowerss

## **Specifications**

Manufacturer Carlisle Ply 4 Ply Tire Size 24x9.50-12

Turf Master Tread Design