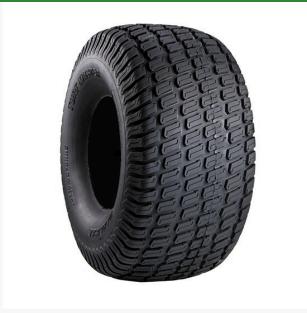

## Tire - 18x6.50-8 Nhs (4 Ply) Carlisle Turf Master

## **Details**

The Carlisle Turf Master tire is a professional-grade tire known for its durability, stability, and traction. With its contoured shoulder protection, deep tread lugs, and durable compound, the Turf Master tire delivers reliable performance for ZTRs and professional-grade mowers. Whether you re maintaining a large lawn or operating a commercial landscaping business, the Turf Master tire is designed to meet your high standards and exceed your expectations.

- Contoured shoulder protection
- Deep tread lugs in profile for optimized stability and traction
- Durable tread compound
- Commonly found on Zero Turn Mowerss

## **Specifications**

Manufacturer Carlisle
Ply 4 Ply
Tire Size 18x6.50-8
Tread Design Turf Master

**Golfmech Ltd** Hullaghfin Balrath Navan, C15 VOFS 353 87 632 9827