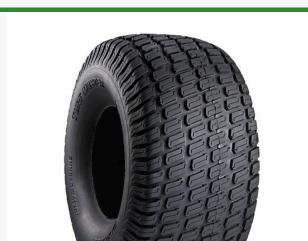

## Tire - 16x6.50-8 Nhs (4 Ply) Carlisle Turf Master

RCT5114011

## **Details**

The Carlisle Turf Master tire is a professional-grade tire known for its durability, stability, and traction. With its contoured shoulder protection, deep tread lugs, and durable compound, the Turf Master tire delivers reliable performance for ZTRs and professional-grade mowers. Whether you re maintaining a large lawn or operating a commercial landscaping business, the Turf Master tire is designed to meet your high standards and exceed your expectations.

- Contoured shoulder protection
- Deep tread lugs in profile for optimized stability and traction
- Durable tread compound
- Commonly found on Zero Turn Mowerss