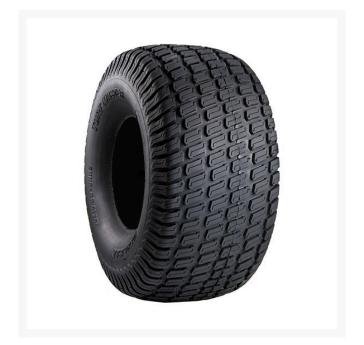

## Tire - 20x12.00-10 Nhs (4 Ply) Carlisle Turf Master

RCT511257

## **Details**

The Carlisle Turf Master tire is a professional-grade tire known for its durability, stability, and traction. With its contoured shoulder protection, deep tread lugs, and durable compound, the Turf Master tire delivers reliable performance for ZTRs and professional-grade mowers. Whether you remaintaining a large lawn or operating a commercial landscaping business, the Turf Master tire is designed to meet your high standards and exceed your expectations.

- Contoured shoulder protection
- Deep tread lugs in profile for optimized stability and traction
- Durable tread compound
- Commonly found on Zero Turn Mowerss

## **Specifications**

Manufacturer Carlisle Ply 4 Ply

Tire Size 20x12.00-10 Tread Design Turf Master