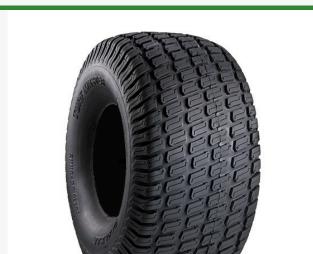

## Tire - 15x6.00-6 Nhs (4 Ply) Carlisle Turf Master

RCT5112521

## **Details**

The Carlisle Turf Master tire is a professional-grade tire known for its durability, stability, and traction. With its contoured shoulder protection, deep tread lugs, and durable compound, the Turf Master tire delivers reliable performance for ZTRs and professional-grade mowers. Whether you re maintaining a large lawn or operating a commercial landscaping business, the Turf Master tire is designed to meet your high standards and exceed your expectations.

- Contoured shoulder protection
- Deep tread lugs in profile for optimized stability and traction
- Durable tread compound
- Commonly found on Zero Turn Mowerss