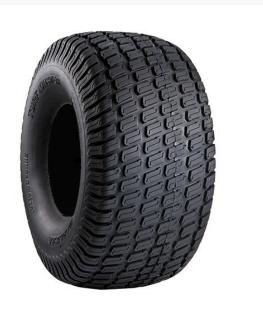

# Tire - 13x6.50-6 Nhs (4 Ply) Carlisle Turf Master

RCT5112491

### Details

The Carlisle Turf Master tire is a professional-grade tire known for its durability, stability, and traction. With its contoured shoulder protection, deep tread lugs, and durable compound, the Turf Master tire delivers reliable performance for ZTRs and professional-grade mowers. Whether you re maintaining a large lawn or operating a commercial landscaping business, the Turf Master tire is designed to meet your high standards and exceed your expectations.

- Contoured shoulder protection
- Deep tread lugs in profile for optimized stability and traction
- Durable tread compound
- Commonly found on Zero Turn Mowerss

#### Specifications

Manufacturer Ply Tire Size Tread Design Carlisle 4 Ply 13x6.50-6 Turf Master