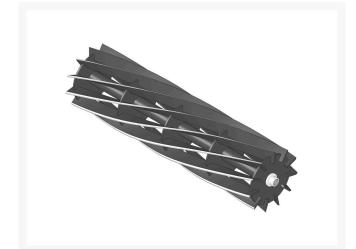

## Reel - 11 Blade 27x7 R105-6768

### Details

R&R Reel blades are manufactured from high carbon-boron alloy steel and then hardened to RC46-49 to match the temper of our bedknives and original equipment bedknives. All R&R Reels are cylindrically ground on bearing surfaces and then relief ground. Reels are then precision computer balanced for extended bearing and reel life. R&R Products Reels are guaranteed against defects in material and workmanship for the life of the reel under normal use.

- High Carbon-Boron Alloy Steel
- Cylindrically Ground on Bearing Surfaces
- Precision Computer Balanced