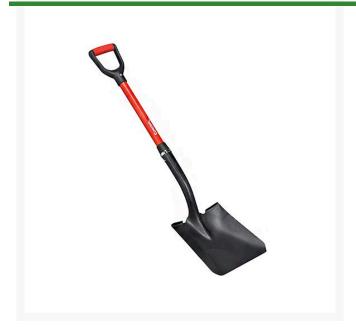

## Corona Square Point Shovel - 30in D-Grip Handle

## **Details**

This 14 gauge shovel with D-grip handle is constructed with a tempered steel blade and sharpened edge. The square-head design provides maximum lifting and moving of loose material. Large forward-turned steps give firmer footing. Textured epoxy finish protects head against rust. 30" Fiberglass D-Grip handle.

- Square head design for efficient lifting and moving of loose material
- Extra-thick, 14-gauge tempered steel blade
- Pre-sharpened blade with textured epoxy finish
- 30" Fiberglass handle with plastic D-grip
- D-grip design helps control material being moved
- Contractor-grade fiberglass handle 40% stronger than wood
- Easier to use in close quarters