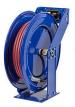

## **Coxreels Heavy Duty Hose Reel** RCSHN450

## **Details**

High-quality steel construction with powder-coated finish. Features heavy-duty ribbed discs with rolled edges for greater strength & safety with the added stability of the Super Hub dual axle support to accommodate longer lengths of hose. External fluid path with brass NPT swivel that screws into 1" solid steel axle, easily removed for swivel maintenance. The lubricated spring motor is also easily removed for safe, convenient replacement, extending reel life indefinitely.