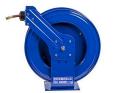

## **Coxreels Heavy Duty Hose Reel** RCSHN450

## **Details**

High-quality steel construction with powder-coated finish. Features heavy-duty ribbed discs with rolled edges for greater strength & safety with the added stability of the Super Hub dual axle support to accommodate longer lengths of hose. External fluid path with brass NPT swivel that screws into 1" solid steel axle, easily removed for swivel maintenance. The lubricated spring motor is also easily removed for safe, convenient replacement, extending reel life indefinitely.