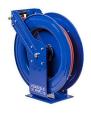

## **Coxreels Heavy Duty Hose Reel** RCSHN450

## **Details**

High-quality steel construction with powder-coated finish. Features heavy-duty ribbed discs with rolled edges for greater strength & safety with the added stability of the Super Hub dual axle support to accommodate longer lengths of hose. External fluid path with brass NPT swivel that screws into 1" solid steel axle, easily removed for swivel maintenance. The lubricated spring motor is also easily removed for safe, convenient replacement, extending reel life indefinitely.