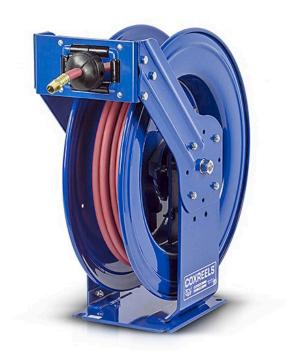

## **Coxreels Heavy Duty Hose Reel** RCSHN450

## **Details**

High-quality steel construction with powder-coated finish. Features heavy-duty ribbed discs with rolled edges for greater strength & safety with the added stability of the Super Hub dual axle support to accommodate longer lengths of hose. External fluid path with brass NPT swivel that screws into 1" solid steel axle, easily removed for swivel maintenance. The lubricated spring motor is also easily removed for safe, convenient replacement, extending reel life indefinitely.

## **Specifications**

Manufacturer Cox Reels
Hose Included Yes
Hose Inside .5 in
Diameter

Hose Length 50 ft Hose Outside .75 in

Diameter

Maximum Pressure 300 psi Weight 54 lb

**Golfmech Ltd**Hullaghfin Balrath Navan, C15 VOFS
353 87 632 9827