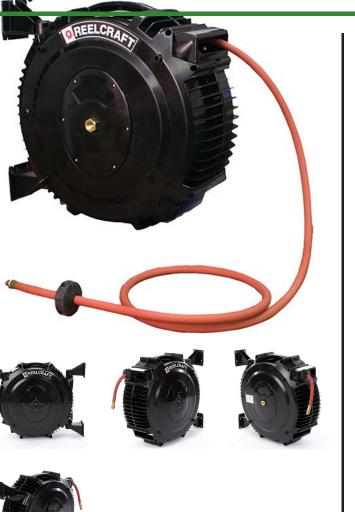

## Reelcraft Hose Reel - 1/2 x 50 ft

## Details

The Series S reel is economical, lightweight and easy to handle. Its technical design and materials were selected to meet the demands of an industrial grade reel for continuous, trouble-free operation. This reel is made of corrosion proof, tough polypropylene and extensive tests have shown it to be highly resistant to the vast majority of acids and alkalis. The Series S design both protects the hose and allows easy cleaning of both hose and reel. Hose included.