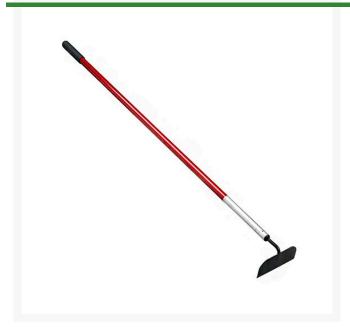

## **Details**

This Corona Garden Hoe is an excellent, all-purpose, general maintenance hoe with a sturdy 6"in wide tempered steel head for strength and long life. The gooseneck design is ideal for working around plants. The 60in red aluminum, oval-shaped handle with vinyl coating is lightweight and shaped for maximum strength.

- Tempered steel head
- Lightweight aluminum handle with vinyl coating
- Oval-shaped handle shaped for maximum strength
- Gooseneck design ideal for working around plants
- 6" wide blade excellent for general tasks

## **Specifications**

Manufacturer Corona
Handle Color Red
Handle Length 60 in
Handle Material Aluminum