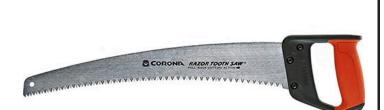

## Corona Razor Tooth Saw - 18in RCRS7510D

The 18 inch Corona RazorTOOTH Saw festures a curved blade design cutting twice as fast as a conventional saw blade. The whetstone-ground razor teeth are sharpened on 3 sides then impulse hardened. Friction-reducing, rust resistant, tempered carbon-steel alloy with hard-coating allows the razor teeth to glide through wood on the pull stroke quickly and efficiently. The ergonomic non-slip D-handle is designed for gloved or 2-handed operation.

- 18 in. Curved Blade
- Cuts 2X More Than Conventional Saws
- Whetstone-ground Razor Teeth are Sharpened on 3 Sides
- Friction-reducing Hard Coating to Cut Easily
- Ergonomic Grip for All-sized Hands Comfortably