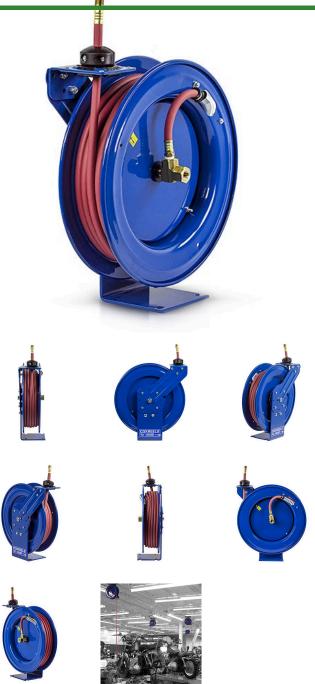

## **Details**

Performance spring-drive hose reels have a long history of dependability and trouble-free performance. Sturdy, compact, space saving design with Coxreels' high quality steel construction and durable CPCTM powder-coat finish. Features heavyduty spun discs with rolled edges for greater strength & safety. Unique design includes an external fluid path with brass NPT swivel that screws into 1" solid steel axle and is easily removed for swivel maintenance. The lubricated factorymatched spring motor is also easily removed for safe, convenient replacement, enabling extremely long reel life!

## **Specifications**

Weight (lbs)

| iicacions        |           |
|------------------|-----------|
| Manufacturer     | Cox Reels |
| Hose Included    | Yes       |
| Hose Inside      | .375 in   |
| Diameter         |           |
| Hose Length      | 50 ft     |
| Hose Outside     | .625 in   |
| Diameter         |           |
| Maximum Pressure | 300 psi   |