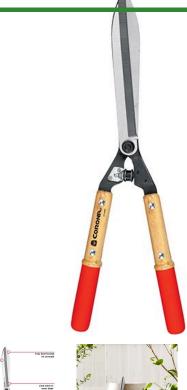

## **Corona Maxforged Hedge Shears - 10in**

RCH\$6960

## **Details**

Corona professional MaxForged hedge shears are ideal for the shaping of large shrubs and hedges and the trimming of ornamental grasses and plants. Fully heat-treated 10 in. resharpenable forged steel alloy blades with limb notch in lower blade, easily cuts through stems and large branches. Shock Stop bumper provides maximum comfort in arms and shoulders. Bolted-on hardwood 9-1/2 in. handles feature comfortable non-slip grips. 10 in. blades with 9-1/2 in. hardwood handles.

- Resharpenable, Forged Steel Alloy Blades
- Bolted-on Hardwood Handles, Comfortable Non-slip Grips
- Fully Heat-treated for Strength
- Limb Notch
- 9-1/2 in. Hardwood Handles
- Shock Stop Bumper
- 10 in. Blade