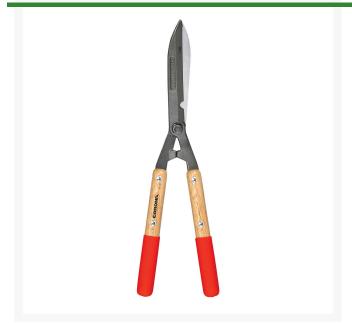

## **Corona Duallink Hedge Shears - Hardwood Handles**

RCHS3911

## **Details**

Designed to shape and prune hedges and shrubs for aesthetic purposes and to remove damaged branches. Features top-grade hardwood handles with comfortable non-slip grips. The fully heattreated blades provide strength with a straight edge blade with 1.2 in. limb notch for larger branches. Resharpenable forged 8-1/4 in. steel alloy blades.

- Resharpenable, Forged 8-1/4 in. Steel Alloy Blades
- Top-Grade 9-1/2 in. Hardwood Handles
- Fully Heat-Treated for Strength
- Limb Notch for Larger Branches
- Comfortable Non-Slip Grips