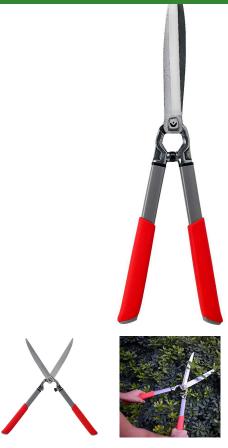

## **Corona ClassicCUT Hedge Shears - 10in**

## **Details**

Please note: This product is considered either bulky or otherwise restricted from shipment by air, and will only be shipped ground freight.

- ClassicCUT Hedge Shears
- Resharpenable, forged alloy steel blades
- 10in Blades / 12-1/2in Steel Handles
- Shock-absorbing integrated bumper
- Balanced performance with large cuts with blade and hook design with limb notch
- No-fail metal cap
- Comfortable steel handles with contoured soft grips