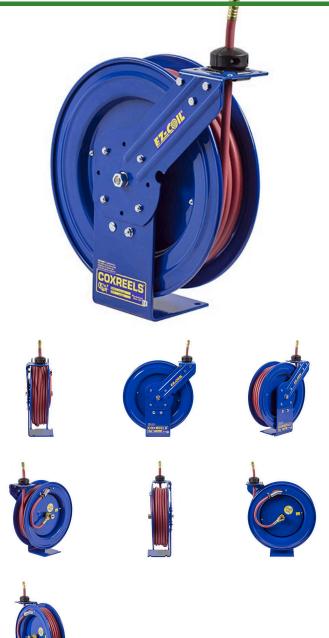

## Cox Ezcoil 350 Hose Reel - 50'

RCEZPLP350

## Details

This reel has the identical durable design and outstanding features of the RCPLP350, with the added safety of EZ-Coil, Coxreels' exclusively patented Safety Series with up to 80% controlled retraction compared to conventional reels. Choose this reel for greater workplace safety and protection from injury & costly property damage.

## Specifications

| Manufacturer     | Cox Reels |
|------------------|-----------|
| Hose Included    | Yes       |
| Hose Inside      | .375 in   |
| Diameter         |           |
| Hose Length      | 50 ft     |
| Hose Outside     | .625 in   |
| Diameter         |           |
| Maximum Pressure | 300 psi   |
| Weight (lbs)     | 43 lb     |
|                  |           |