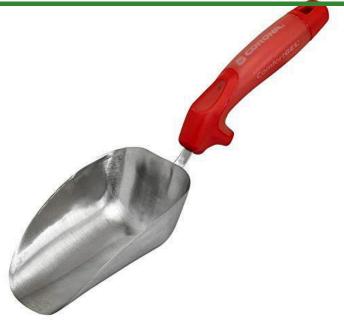

## Corona Premium ComfortGEL Scoop

## **Details**

Premium stainless steel hand scoop built to work hard for the long haul. Fully featured with ComfortGEL grips, large diameter reinforced square tangs, welded joints and robust tool heads and blades. The large scoop is ideal for transporting more soil, ice melt and pet food. Finger guard protects hand during use.

- Premium Stainless Steel Head
- Large Scoop for Transporting More Product
- Finger Guard Protects Hand During Use
- ComfortGEL Grip