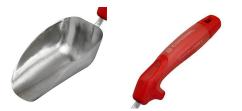

## **Details**

Premium stainless steel hand scoop built to work hard for the long haul. Fully featured with ComfortGEL grips, large diameter reinforced square tangs, welded joints and robust tool heads and blades. The large scoop is ideal for transporting more soil, ice melt and pet food. Finger guard protects hand during use.

- Premium Stainless Steel Head
- Large Scoop for Transporting More Product
- Finger Guard Protects Hand During Use
- ComfortGEL Grip