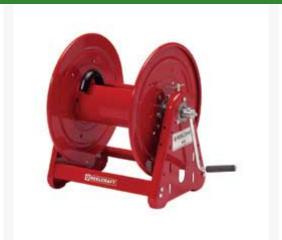

## Reelcraft Hose Reel - 3/4 x 175 ft 1000PSI

RCCA33118L

## **Details**

Reelcraft's Series 30000 hose reels are designed for rugged, heavy duty applications requiring long lengths of hose and large storage capacity. All-bolted unitized construction with no welds to fatigue, full flow swivel and heavy gauge steel frame, spool and drum ensure longest service life. Series 30000's vibration-proof, self-locking fasteners are ideal for industrial or field use such as turf care or pest control. Hose not included.