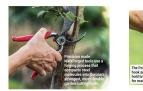

## Details

The 1 in. Forged DualCUT Bypass Pruner is made for quick cuts with maximum leverage featuring a notched hook design with both a PowerZONE and a PrecisionZONE. The PowerZONE provides 20 percent more cutting power with a notched hook and blade located nearest the pivot point to hold branches up to 1 inch in place for maximumleverage during cutting. The PrecisionZONE is ideal for quick cuts of smaller stems and branches. The full core metal handles provide strength and durability with shock-absorbing bumper grips for extreme user comfort. The spring system is located inside the body eliminating lost parts.

- PowerZONE Area of Hook & Blade for Maximum-Leverage Cuts on Branches up to 1 in
- Right or Left Handed Activation with Centered Lock
- Comfortable Handle with Contoured Soft Grip
- PrecisionZONE Area of Hook & Blade for Quick, Repetitive Cuts on Stems and Smaller Branches
- Blade and Hook Design Delivers 20% More Cutting Power
- Internal Spring for No Lost Lost Parts or Clogging
- No Blade Crossover with Fully Forged Steel Construction for Strength
- Resharpenable Blade