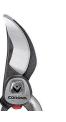

## **Corona Forged Dualcut Bypass Pruner -**

RCBP7100D

1in

The patented DualCUT blade and notche hook designs provide both a PowerZONI and PrecisionZONE of cutting

## Details

The 1 in. Forged DualCUT Bypass Pruner is made for quick cuts with maximum leverage featuring a notched hook design with both a PowerZONE and a PrecisionZONE. The PowerZONE provides 20 percent more cutting power with a notched hook and blade located nearest the pivot point to hold branches up to 1 inch in place for maximumleverage during cutting. The PrecisionZONE is ideal for quick cuts of smaller stems and branches. The full core metal handles provide strength and durability with shock-absorbing bumper grips for extreme user comfort. The spring system is located inside the body eliminating lost parts.

- PowerZONE Area of Hook & Blade for Maximum-Leverage Cuts on Branches up to 1 in
- Right or Left Handed Activation with Centered Lock
- Comfortable Handle with Contoured Soft Grip
- PrecisionZONE Area of Hook & Blade for Quick, Repetitive Cuts on Stems and Smaller Branches
- Blade and Hook Design Delivers 20% More Cutting Power
- Internal Spring for No Lost Lost Parts or Clogging
- No Blade Crossover with Fully Forged Steel Construction for Strength
- Resharpenable Blade