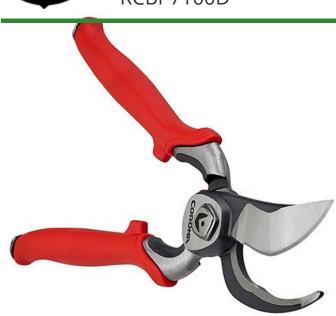

## **Corona Forged Dualcut Bypass Pruner -**

RCBP7100D

1in

The patented DualCUT blade and notche hook designs provide both a PowerZONI and PrecisionZONE of cutting

## Details

The 1 in. Forged DualCUT Bypass Pruner is made for quick cuts with maximum leverage featuring a notched hook design with both a PowerZONE and a PrecisionZONE. The PowerZONE provides 20 percent more cutting power with a notched hook and blade located nearest the pivot point to hold branches up to 1 inch in place for maximumleverage during cutting. The PrecisionZONE is ideal for quick cuts of smaller stems and branches. The full core metal handles provide strength and durability with shock-absorbing bumper grips for extreme user comfort. The spring system is located inside the body eliminating lost parts.