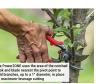

## Details

The 1 in. Forged DualCUT Bypass Pruner is made for quick cuts with maximum leverage featuring a notched hook design with both a PowerZONE and a PrecisionZONE. The PowerZONE provides 20 percent more cutting power with a notched hook and blade located nearest the pivot point to hold branches up to 1 inch in place for maximumleverage during cutting. The PrecisionZONE is ideal for quick cuts of smaller stems and branches. The full core metal handles provide strength and durability with shock-absorbing bumper grips for extreme user comfort. The spring system is located inside the body eliminating lost parts.

- PowerZONE Area of Hook & Blade for Maximum-Leverage Cuts on Branches up to 1 in
- Right or Left Handed Activation with Centered Lock
- Comfortable Handle with Contoured Soft Grip
- PrecisionZONE Area of Hook & Blade for Quick, Repetitive Cuts on Stems and Smaller Branches
- Blade and Hook Design Delivers 20% More Cutting Power
- Internal Spring for No Lost Lost Parts or Clogging
- No Blade Crossover with Fully Forged Steel Construction for Strength
- Resharpenable Blade