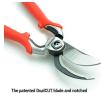

## **Corona Forged Dualcut Bypass Pruner -**

RCBP7100D

1in

The patented DualCUT blade and notche hook designs provide both a PowerZONI and PrecisionZONE of cutting

## Details

The 1 in. Forged DualCUT Bypass Pruner is made for quick cuts with maximum leverage featuring a notched hook design with both a PowerZONE and a PrecisionZONE. The PowerZONE provides 20 percent more cutting power with a notched hook and blade located nearest the pivot point to hold branches up to 1 inch in place for maximumleverage during cutting. The PrecisionZONE is ideal for quick cuts of smaller stems and branches. The full core metal handles provide strength and durability with shock-absorbing bumper grips for extreme user comfort. The spring system is located inside the body eliminating lost parts.

- PowerZONE Area of Hook & Blade for Maximum-Leverage Cuts on Branches up to 1 in
- Right or Left Handed Activation with Centered Lock
- Comfortable Handle with Contoured Soft Grip
- PrecisionZONE Area of Hook & Blade for Quick, Repetitive Cuts on Stems and Smaller Branches
- Blade and Hook Design Delivers 20% More Cutting Power
- Internal Spring for No Lost Lost Parts or Clogging
- No Blade Crossover with Fully Forged Steel Construction for Strength
- Resharpenable Blade