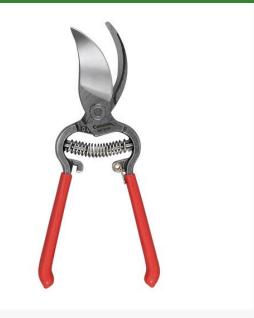

# Corona ClassicCUT Bypass Pruner - 3/4in

RCBP3160

### Details

Classic pruners in three cutting capacities feature resharpenable forged Radial Arc bypass blade. Fully heat treated. Forged coronium steel alloy construction. Slant ground, narrow-profile hook. Precision made with a self-aligning pivot bolt. Sap groove. Non-slip cushioned grips. 1" pruner features wire-cutting notch and easy to replace, resharpenable blade. Designed for general purpose pruning.

- Resharpenable high-carbon steel blades
- Fully forged steel construction for maximum strength
- High-precision pivot bolts and locking nuts keep blades and hooks aligned
- Non-slip grips for greater control
- 3/4 in Capacity