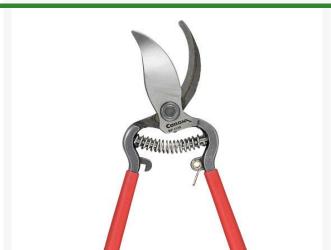

## Corona ClassicCUT Bypass Pruner- 1/2in RCBP3130

## **Details**

This ClassicCUT 1/2 in pruner features resharpenable, high-carbon steel blades with fully forged steel construction for maximum strength and durability. Precision made with self-aligning pivot bolts and nuts to keep blades and hooks aligned. Non-slip cushioned grips for control. Designed for general purpose pruning.

- Resharpenable high-carbon steel blades
- Fully forged steel construction for maximum strength
- High-precision pivot bolts and locking nuts keep blades and hooks aligned
- Non-slip grips for greater control
- 1/2 in Capacity