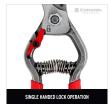

## **Details**

Please note: This product is considered either bulky or otherwise restricted from shipment by air, and will only be shipped ground freight.

- Resharpenable, replaceable high-carbon steel blades
- One-handed lock operation
- High-precision pivot bolt and locking nut keeps blades and hook aligned
- Fully forged steel construction for maximum strength
- Cutting capacity 1 in.