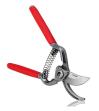

## **Corona ClassicCUT Bypass Pruner - 1in**

RCBP15180

## **Details**

Please note: This product is considered either bulky or otherwise restricted from shipment by air, and will only be shipped ground freight.

- Resharpenable, replaceable high-carbon steel blades
- One-handed lock operation
- High-precision pivot bolt and locking nut keeps blades and hook aligned
- Fully forged steel construction for maximum strength
- Cutting capacity 1 in.