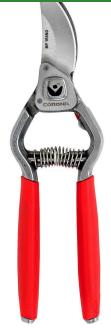

## **Corona ClassicCUT Bypass Pruner - 1in**

RCBP15180

## **Details**

Please note: This product is considered either bulky or otherwise restricted from shipment by air, and will only be shipped ground freight.

- Resharpenable, replaceable high-carbon steel blades
- One-handed lock operation
- High-precision pivot bolt and locking nut keeps blades and hook aligned
- Fully forged steel construction for maximum strength
- Cutting capacity 1 in.