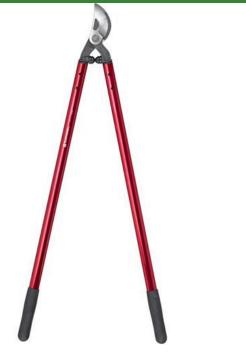

## **Corona Maxforged High Performance Orchard Loppers - 36in**

RCAL8482

## **Details**

Lightweight, high-strength, eliptical aluminum handles and unmatched blade design dramatically reduce the force to cut. Resharpenable, replaceable Dual Art bypass blade is fully heat-treated, forged steel; 2-1/4in diameter cutting capacity. Forged, slant-ground hook with self-cleaning deep sap groove. Large diameter bumper reduces elbow fatigue. Nut retaining clip helps keep the nut from backing off. 36in handles. 2-1/4in cut.

- Blade design reduces force to cut
- Lightweight, high-strength elliptical 36in aluminum handles
- Resharpenable, replaceable, Dual Arc bypass blade of fully heat-treated forged steel
- Forged, slant-ground hook with self-cleaning, deep sap groove
- New and improved locking nut eliminates nutretaining clip
- 2-1/4"incutting capacity