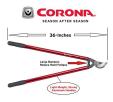

## **Details**

Lightweight, high-strength, eliptical aluminum handles and unmatched blade design dramatically reduce the force to cut. Resharpenable, replaceable Dual Art bypass blade is fully heat-treated, forged steel; 2-1/4in diameter cutting capacity. Forged, slant-ground hook with self-cleaning deep sap groove. Large diameter bumper reduces elbow fatigue. Nut retaining clip helps keep the nut from backing off. 36in handles. 2-1/4in cut.

- Blade design reduces force to cut
- Lightweight, high-strength elliptical 36in aluminum handles
- Resharpenable, replaceable, Dual Arc bypass blade of fully heat-treated forged steel
- Forged, slant-ground hook with self-cleaning, deep sap groove
- New and improved locking nut eliminates nutretaining clip
- 2-1/4"incutting capacity