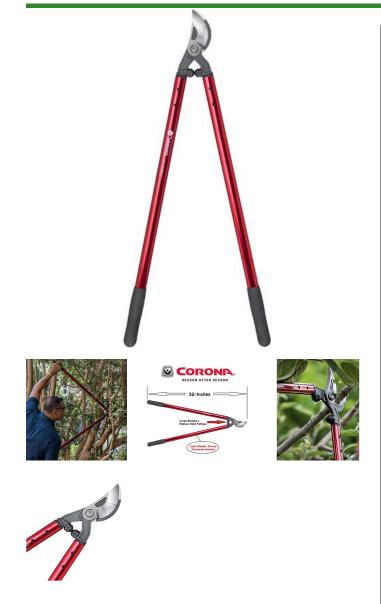

# Corona Maxforged High Peformance Orchard Loppers - 32in

RCAL8462

### Details

Lightweight, high-strength, eliptical aluminum handles and unmatched blade design dramatically reduce the force to cut. Resharpenable, replaceable Dual Art bypass blade is fully heat-treated, forged steel; 2-1/4in diameter cutting capacity. Forged, slant-ground hook with self-cleaning deep sap groove. Large diameter bumper reduces elbow fatigue. Nut retaining clip helps keep the nut from backing off. 32in handles. 2-1/4in dia. cut.

- Blade design reduces force to cut
- Lightweight, high-strength elliptical 32in aluminum handles
- Resharpenable, replaceable, Dual Arc bypass blade of fully heat-treated forged steel
- Forged, slant-ground hook with self-cleaning, deep sap groove
- New and improved locking nut eliminates nutretaining clip
- 2-1/4in cutting capacity

#### Specifications

Manufacturer Blade Material Handle Material Corona Forged Steel Aluminum