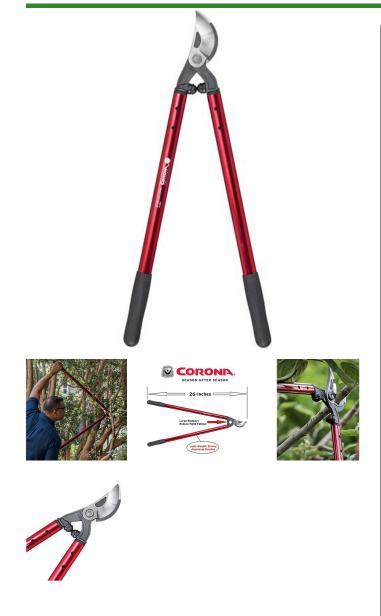

# Corona Maxforged High Performance Orchard Loppers - 26in

RCAL8442

### Details

Lightweight, high-strength, eliptical aluminum handles and unmatched blade design dramatically reduce the force to cut. Resharpenable, replaceable Dual Art bypass blade is fully heat-treated, forged steel; 2-1/4in diameter cutting capacity. Forged, slant-ground hook with self-cleaning deep sap groove. Large diameter bumper reduces elbow fatigue. Nut retaining clip helps keep the nut from backing off. 26in handles. 2-1/4in dia. cut.

- Blade design reduces force to cut
- Lightweight, high-strength elliptical 26in aluminum handles
- Resharpenable, replaceable, Dual Arc bypass blade of fully heat-treated forged steel
- Forged, slant-ground hook with self-cleaning, deep sap groove
- New and improved locking nut eliminates nutretaining clip
- 2-1/4in cutting capacity