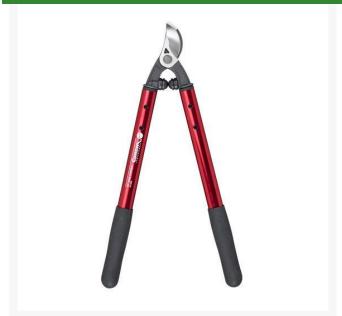

## **Corona High Performance Vine Loppers**

- 19"

## **Details**

This high-performance vine lopper is constructed with high-strength, 19" eliptical aluminum handles and an unmatched blade design that dramatically reduces the force-to-cut. The resharpenable radial ARC bypass blade is fully heat-treated forged steel to withstand professional usage. 1-1/4" diameter cutting capacity. New and improved design that eliminates the nut-retaining clip. Lightweight.

- High-strength, 19" eliptical aluminum handles
- Resharpenable, replaceable radial ARC blade
- 1 1/4" diameter cutting capacity
- Heat-treated forged steel for durability
- Forged, slant-ground hook with self-cleaning deep sap groove
- Locking nut eliminates nut-retaining clip
- Lightweight

## **Specifications**

Manufacturer Corona
Blade Material Forged Steel
Handle Material Aluminum
Length 19 in

**Golfmech Ltd** Hullaghfin Balrath Navan, C15 VOFS 353 87 632 9827