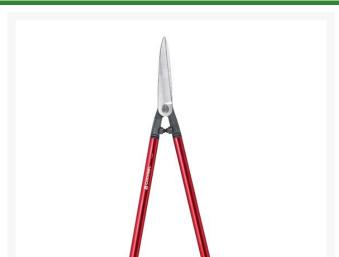

## Corona ClassicCUT Serratedblade Hedge Shear - 8-1/2in RCAH6950

## **Details**

Resharpenable, forged steel alloy blades are fully heat treated for strength. Serrated top blade and limb notch in lower blade. Forged-in bumper cups with Shock Stop bumper. Lightweight, high-strength eliptical aluminum handles. 8-1/2" blade with 21" handles.

- MAXFORGED SerratedBLADE
- Fully heat-treated for strength
- 8.5 in Blades / 21in Aluminum handles
- Lightweight , high-strength eliptical aluminum handles
- Recharpenable, forged steel alloy blades
- Forged-in bumper cups
- Serrated top blade and limb notch in lower blade