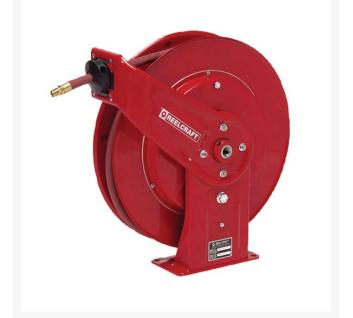

## Reelcraft Hose Reel - 1/2 x 50 ft

**RC78500MP** 

## Details

Series 7000 is very robust and ideal for the most demanding applications. The reel's base and guide arms are formed from high-grade steel and engineered with structural forms and gussets to yield the greatest amount of strength. The standard low pressure hose is for air or water service only. The basic reel without hose can be used for air, water or oil. Consult R&R Products for other products and hoses. Four 1/2" (12.7mm) diameter mounting holes. 1/2" Inlet. Hose included.