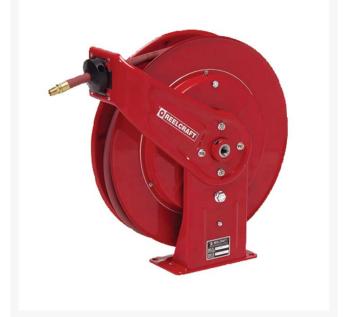

## Reelcraft Series 7000 Compact Hose Reel

RC76700LP

## Details

Series 7000 is very robust and ideal for the most demanding applications. The reel's base and guide arms are formed from high-grade steel and engineered with structural forms and gussets to yield the greatest amount of strength. The standard low pressure hose is for air or water service only. The basic reel without hose can be used for air, water or oil. Consult R&R Products for other products and hoses. Four 1/2" (12.7mm) diameter mounting holes. 1/2" Inlet. Hose included.