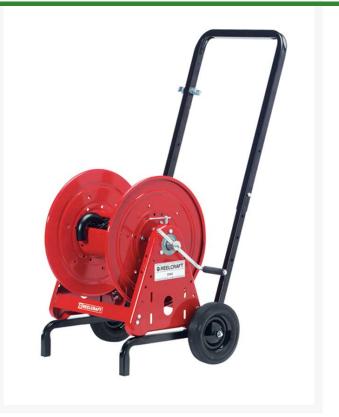

## Details

Includes: 1) CA37118 L: 18" hand crank hose reel with a 1" fluid path for 1" garden hose. 100' capacity.; 1) 600885-1: 18" hand cart with pneumatic tires.; 1) 600694: 10' inlet hose with female garden hose fitting.; Male fitting not needed, reel outlet is 1.00" male, N.P.T.

- 18" hand crank hose reel
- 1" fluid path for 1" garden hose
- 100' capacity
- 18" hand cart
- Pneumatic tires
- 10' inlet hose
- Female hose fitting