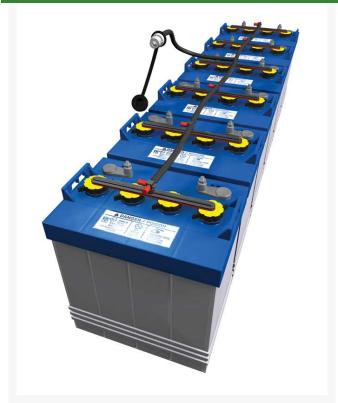

## **Details**

Never touch a battery or remove a cap again! This Automatic Watering System installs in just five minutes to eliminate the difficult task of maintaining battery water levels in golf carts and utility vehicles. This system consists of automatic shut-off valves mounted in each battery cell, interconnected with tubing. Multiple batteries are filled from a single connection. Eliminate the task for those hard to reach batteries. Top-off batteries in 30 seconds with a simple snap on/snap off quick coupler water connection to your filler hose. You cannot over-fill or under-fill the batteries! Save labor costs, prevent safety hazards and extend battery life. Materials are acid and temperature resistant. 5 year manufacturers warranty. This is the safest, easiest and most efficient way to water your batteries. Choose either the 6' hand squeeze bulb filler tube for a distilled water container or the 20' regulated supply hose with quick coupler, flow indicator and pressure regulator, to connect directly to a hose bib. Pumps sold separately.