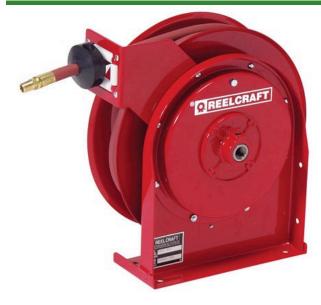

## Reelcraft Hose Reel 3/8-25 ft

RC4625OLP

## **Details**

Series 4000 & 5000 reels are durable and compact for a wide range of applications with critical space requirements. A full flow shaft and swivel assures maximum product delivery. The standard low pressure hose is for air or water service only. The basic reel without hose can be used for air, water or oil. Four 5/16" (8mm) diameter mounting holes. Air/water hose included.