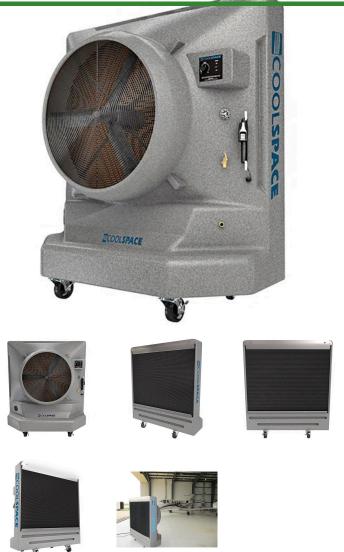

## Details

Cool your workspace as much as 26 degrees with a portable Cool-Space evaporative cooler that runs without a water hose! These large reservoir coolers operate up to 8 hours after filled with water and disconnecting the water hose. This allows operation in areas where continuous water supplies are not available or hard to reach. 8" thick cooling pads for maximum cooling -- even in harsh humid environments. No installation, no freon, no compressor, no maintenance. Cool-Space technology combines water and forced air to reduce temperatures. Only a water source and a 115 Volt outlet are needed. Constructed of durable corrosion free polyethylene with a heavy duty steel fan and enclosed motor. Light enough to roll around with one hand and easily fits through doorways. 16" size is 2 speed - 25-3/4" x 24" x 44", weight - 86 lbs. 36" size is variable drive- 62" x 31-1/2" x 61-1/2", weight - 295 lbs.